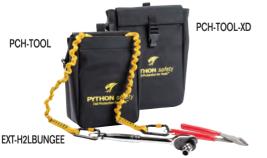

#### **TOOL POUCHES**

| Product Code   | Description                                      |
|----------------|--------------------------------------------------|
| PCH-TOOL       | Tool Pouch with D-Ring                           |
| PCH-TOOLRET    | Tool Pouch with D-Ring and Retractors            |
| PCH-TOOLTRIG   | Tool Pouch with D-Ring and Triggers              |
| PCH-TOOLXD     | Extra Deep Tool Pouch with D-Ring                |
| PCH-TOOLXDRET  | Extra Deep Tool Pouch with D-Ring and Retractors |
| PCH-TOOLXDTRIG | Extra Deep Tool Pouch with D-Ring and Triggers   |