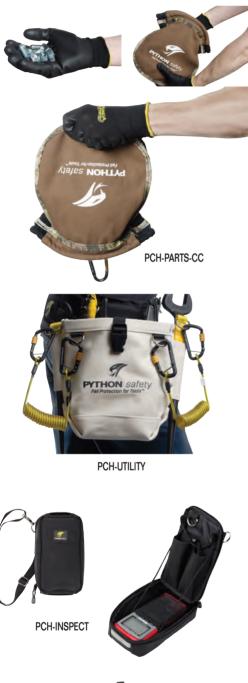

## **SMALL PARTS POUCH**

| Product Code   | Description                                 |
|----------------|---------------------------------------------|
| PCH-PARTS-CB   | Small Parts Pouch - Canvas Black            |
| PCH-PARTS-CC   | Small Parts Pouch - Canvas Camo             |
| PCH-PARTS-CO   | Small Parts Pouch - Canvas Orange           |
| PCH-PARTS-VY   | Small Parts Pouch - Vinyl Yellow            |
| PCH-PARTSXD-CB | Small Parts Pouch Extra-Deep - Canvas Black |

#### Features

- The patented Small Parts Pouch stops accidental drops with an innovative self-closure system that traps objects inside making it nearly impossible for objects to fall out once placed in the bag.
- · Easy to retrieve objects since no opening or closing is necessary.
- Available is several colors, and a vinyl variant.
- Extra-deep Small Parts Pouch is also available for extra storage space.

### **UTILITY POUCH**

| Product Code | Description   |  |
|--------------|---------------|--|
| PCH-UTILITY  | Utility Pouch |  |

#### **Features**

- Two welded D-Rings on front of pouch to tie off tools.
- One additional D-Ring inside pouch.
- Two inner pouch pockets for storing tools.
- Belt loop on back of pouch.
- Two side ears are perfect for holding spud wrenches and sleever bars.
- Drain vent on the bottom of the pouch.

#### **INSPECTION POUCH**

| Product Code | Description      |
|--------------|------------------|
| PCH-INSPECT  | Inspection Pouch |

Features

Provosional patent pending