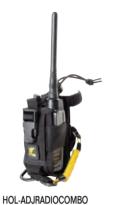

## **TOOL HOLSTERS**

| Product Code      | Description                                             | Product Code     | Description                                                           |
|-------------------|---------------------------------------------------------|------------------|-----------------------------------------------------------------------|
| HOL-ADJRADIO†     | Adjustable Radio Holster                                | HOL-2TOOLHAR     | Dual Tool Harness Holster                                             |
| HOL-ADJRADIOCOMBO | Adjustable Radio Holster Combo (includes EXT-C2LCOIL)   | HOL-2TOOLHARRET† | <b>Dual Tool Harness Holster with Retractors</b>                      |
| HOL-BOTTLE        | Bottle / Spray Can Holster                              | HOL-BOXWHARRET†  | Box Wrench Holster with Retractor (Harness)                           |
| HOL-BOTTLECOMBO   | Bottle / Spray Can Holster Combo (Includes EXT-C2CCOIL) | HOL-POUCHRET†    | Pouch Holster with Retractor                                          |
| HOL-HAMMER†       | Hammer Holster                                          | HOL-SCAFFWRET†   | Scaffold Wrench Holster with Retractor                                |
| HOL-HAMMERCOMBO   | Hammer Holster Combo (Includes EXT-H2QRCOIL)            | HOL-SCAFFWCOMBO  | Scaffold Wrench Holster with Retractor Combo (Includes EXT-H2LBUNGEE) |
| HOL-1TOOLBLT      | Single Tool Belt Holster                                | HOL-TAPERET†     | Tape Measure Holster with Retractor                                   |
| HOL-1TOOLBLTRET†  | Single Tool Belt Holster with Retractor                 | HOL-TAPESLEEVE†  | Tape Measure Sleeve                                                   |
| HOL-1TOOLHAR      | Single Tool Harness Holster                             | HOL-TAPECOMBO    | Tape Measure Holster with Retractor Combo (Includes HOL-TAPESLEEVE)   |
| HOL-1TOOLHARRET†  | Single Tool Harness Holster with Retractor              | RET-52STEEL      | 52" Steel Cable Retractor with Polycarbonate Body                     |
| HOL-1TOOLXD†      | Extra-Deep Single Tool Holster                          |                  |                                                                       |
| HOL-2TOOLBLT      | Dual Tool Belt Holster                                  |                  |                                                                       |
| HOL-2TOOLBLTRET†  | <b>Dual Tool Belt Holster with Retractors</b>           |                  |                                                                       |