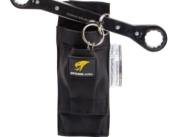

## **TOOL HOLSTERS**

| Product Code      | Description                                             | Product Code     | Description                                                           |
|-------------------|---------------------------------------------------------|------------------|-----------------------------------------------------------------------|
| HOL-ADJRADIO†     | Adjustable Radio Holster                                | HOL-2TOOLHAR     | Dual Tool Harness Holster                                             |
| HOL-ADJRADIOCOMBO | Adjustable Radio Holster Combo (includes EXT-C2LCOIL)   | HOL-2TOOLHARRET† | <b>Dual Tool Harness Holster with Retractors</b>                      |
| HOL-BOTTLE        | Bottle / Spray Can Holster                              | HOL-BOXWHARRET†  | Box Wrench Holster with Retractor (Harness)                           |
| HOL-BOTTLECOMBO   | Bottle / Spray Can Holster Combo (Includes EXT-C2CCOIL) | HOL-POUCHRET†    | Pouch Holster with Retractor                                          |
| HOL-HAMMER†       | Hammer Holster                                          | HOL-SCAFFWRET†   | Scaffold Wrench Holster with Retractor                                |
| HOL-HAMMERCOMBO   | Hammer Holster Combo (Includes EXT-H2QRCOIL)            | HOL-SCAFFWCOMBO  | Scaffold Wrench Holster with Retractor Combo (Includes EXT-H2LBUNGEE) |
| HOL-1TOOLBLT      | Single Tool Belt Holster                                | HOL-TAPERET†     | Tape Measure Holster with Retractor                                   |
| HOL-1TOOLBLTRET†  | Single Tool Belt Holster with Retractor                 | HOL-TAPESLEEVE†  | Tape Measure Sleeve                                                   |
| HOL-1TOOLHAR      | Single Tool Harness Holster                             | HOL-TAPECOMBO    | Tape Measure Holster with Retractor Combo (Includes HOL-TAPESLEEVE)   |
| HOL-1TOOLHARRET†  | Single Tool Harness Holster with Retractor              | RET-52STEEL      | 52" Steel Cable Retractor with Polycarbonate Body                     |
| HOL-1TOOLXD†      | Extra-Deep Single Tool Holster                          |                  |                                                                       |
| HOL-2TOOLBLT      | Dual Tool Belt Holster                                  |                  |                                                                       |
| HOL-2TOOLBLTRET†  | <b>Dual Tool Belt Holster with Retractors</b>           |                  |                                                                       |