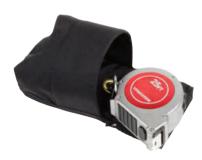

HOL-TAPECOMBO

RET-52STEEL

## **TOOL HOLSTERS**

| Product Code      | Description                                             | Product Code     | Description                                                           |
|-------------------|---------------------------------------------------------|------------------|-----------------------------------------------------------------------|
| HOL-ADJRADIO†     | Adjustable Radio Holster                                | HOL-2TOOLHAR     | Dual Tool Harness Holster                                             |
| HOL-ADJRADIOCOMBO | Adjustable Radio Holster Combo (includes EXT-C2LCOIL)   | HOL-2TOOLHARRET† | <b>Dual Tool Harness Holster with Retractors</b>                      |
| HOL-BOTTLE        | Bottle / Spray Can Holster                              | HOL-BOXWHARRET†  | Box Wrench Holster with Retractor (Harness)                           |
| HOL-BOTTLECOMBO   | Bottle / Spray Can Holster Combo (Includes EXT-C2CCOIL) | HOL-POUCHRET†    | Pouch Holster with Retractor                                          |
| HOL-HAMMER†       | Hammer Holster                                          | HOL-SCAFFWRET†   | Scaffold Wrench Holster with Retractor                                |
| HOL-HAMMERCOMBO   | Hammer Holster Combo (Includes EXT-H2QRCOIL)            | HOL-SCAFFWCOMBO  | Scaffold Wrench Holster with Retractor Combo (Includes EXT-H2LBUNGEE) |
| HOL-1TOOLBLT      | Single Tool Belt Holster                                | HOL-TAPERET†     | Tape Measure Holster with Retractor                                   |
| HOL-1TOOLBLTRET†  | Single Tool Belt Holster with Retractor                 | HOL-TAPESLEEVE†  | Tape Measure Sleeve                                                   |
| HOL-1TOOLHAR      | Single Tool Harness Holster                             | HOL-TAPECOMBO    | Tape Measure Holster with Retractor Combo (Includes HOL-TAPESLEEVE)   |
| HOL-1TOOLHARRET†  | Single Tool Harness Holster with Retractor              | RET-52STEEL      | 52" Steel Cable Retractor with Polycarbonate Body                     |
| HOL-1TOOLXD†      | Extra-Deep Single Tool Holster                          |                  |                                                                       |
| HOL-2TOOLBLT      | Dual Tool Belt Holster                                  |                  |                                                                       |
| HOL-2TOOLBLTRET†  | <b>Dual Tool Belt Holster with Retractors</b>           |                  |                                                                       |