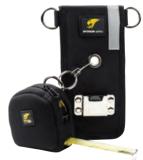

HOL-TAPECOMBO

RET-52STEEL

## **TOOL HOLSTERS**

| Product Code      | Description                                             | Product Code     | Description                                                           |
|-------------------|---------------------------------------------------------|------------------|-----------------------------------------------------------------------|
| HOL-ADJRADIO†     | Adjustable Radio Holster                                | HOL-2TOOLHAR     | Dual Tool Harness Holster                                             |
| HOL-ADJRADIOCOMBO | Adjustable Radio Holster Combo (includes EXT-C2LCOIL)   | HOL-2TOOLHARRET† | <b>Dual Tool Harness Holster with Retractors</b>                      |
| HOL-BOTTLE        | Bottle / Spray Can Holster                              | HOL-BOXWHARRET†  | Box Wrench Holster with Retractor (Harness)                           |
| HOL-BOTTLECOMBO   | Bottle / Spray Can Holster Combo (Includes EXT-C2CCOIL) | HOL-POUCHRET†    | Pouch Holster with Retractor                                          |
| HOL-HAMMER†       | Hammer Holster                                          | HOL-SCAFFWRET†   | Scaffold Wrench Holster with Retractor                                |
| HOL-HAMMERCOMBO   | Hammer Holster Combo (Includes EXT-H2QRCOIL)            | HOL-SCAFFWCOMBO  | Scaffold Wrench Holster with Retractor Combo (Includes EXT-H2LBUNGEE) |
| HOL-1TOOLBLT      | Single Tool Belt Holster                                | HOL-TAPERET†     | Tape Measure Holster with Retractor                                   |
| HOL-1TOOLBLTRET†  | Single Tool Belt Holster with Retractor                 | HOL-TAPESLEEVE†  | Tape Measure Sleeve                                                   |
| HOL-1TOOLHAR      | Single Tool Harness Holster                             | HOL-TAPECOMBO    | Tape Measure Holster with Retractor Combo (Includes HOL-TAPESLEEVE)   |
| HOL-1TOOLHARRET†  | Single Tool Harness Holster with Retractor              | RET-52STEEL      | 52" Steel Cable Retractor with Polycarbonate Body                     |
| HOL-1TOOLXD†      | Extra-Deep Single Tool Holster                          |                  |                                                                       |
| HOL-2TOOLBLT      | Dual Tool Belt Holster                                  |                  |                                                                       |
| HOL-2TOOLBLTRET†  | <b>Dual Tool Belt Holster with Retractors</b>           |                  |                                                                       |