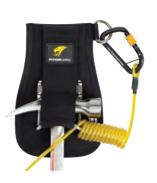

## **TOOL HOLSTERS**

| Product Code      | Description                                             | Product Code     | Description                                                           |
|-------------------|---------------------------------------------------------|------------------|-----------------------------------------------------------------------|
| HOL-ADJRADIO†     | Adjustable Radio Holster                                | HOL-2TOOLHAR     | Dual Tool Harness Holster                                             |
| HOL-ADJRADIOCOMBO | Adjustable Radio Holster Combo (includes EXT-C2LCOIL)   | HOL-2TOOLHARRET† | <b>Dual Tool Harness Holster with Retractors</b>                      |
| HOL-BOTTLE        | Bottle / Spray Can Holster                              | HOL-BOXWHARRET†  | Box Wrench Holster with Retractor (Harness)                           |
| HOL-BOTTLECOMBO   | Bottle / Spray Can Holster Combo (Includes EXT-C2CCOIL) | HOL-POUCHRET†    | Pouch Holster with Retractor                                          |
| HOL-HAMMER†       | Hammer Holster                                          | HOL-SCAFFWRET†   | Scaffold Wrench Holster with Retractor                                |
| HOL-HAMMERCOMBO   | Hammer Holster Combo (Includes EXT-H2QRCOIL)            | HOL-SCAFFWCOMBO  | Scaffold Wrench Holster with Retractor Combo (Includes EXT-H2LBUNGEE) |
| HOL-1TOOLBLT      | Single Tool Belt Holster                                | HOL-TAPERET†     | Tape Measure Holster with Retractor                                   |
| HOL-1TOOLBLTRET†  | Single Tool Belt Holster with Retractor                 | HOL-TAPESLEEVE†  | Tape Measure Sleeve                                                   |
| HOL-1TOOLHAR      | Single Tool Harness Holster                             | HOL-TAPECOMBO    | Tape Measure Holster with Retractor Combo (Includes HOL-TAPESLEEVE)   |
| HOL-1TOOLHARRET†  | Single Tool Harness Holster with Retractor              | RET-52STEEL      | 52" Steel Cable Retractor with Polycarbonate Body                     |
| HOL-1TOOLXD†      | Extra-Deep Single Tool Holster                          |                  |                                                                       |
| HOL-2TOOLBLT      | Dual Tool Belt Holster                                  |                  |                                                                       |
| HOL-2TOOLBLTRET†  | <b>Dual Tool Belt Holster with Retractors</b>           |                  |                                                                       |