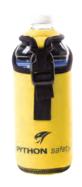

## **TOOL HOLSTERS**

| Product Code      | Description                                             | Product Code     | Description                                                           |
|-------------------|---------------------------------------------------------|------------------|-----------------------------------------------------------------------|
| HOL-ADJRADIO†     | Adjustable Radio Holster                                | HOL-2TOOLHAR     | Dual Tool Harness Holster                                             |
| HOL-ADJRADIOCOMBO | Adjustable Radio Holster Combo (includes EXT-C2LCOIL)   | HOL-2TOOLHARRET† | <b>Dual Tool Harness Holster with Retractors</b>                      |
| HOL-BOTTLE        | Bottle / Spray Can Holster                              | HOL-BOXWHARRET†  | Box Wrench Holster with Retractor (Harness)                           |
| HOL-BOTTLECOMBO   | Bottle / Spray Can Holster Combo (Includes EXT-C2CCOIL) | HOL-POUCHRET†    | Pouch Holster with Retractor                                          |
| HOL-HAMMER†       | Hammer Holster                                          | HOL-SCAFFWRET†   | Scaffold Wrench Holster with Retractor                                |
| HOL-HAMMERCOMBO   | Hammer Holster Combo (Includes EXT-H2QRCOIL)            | HOL-SCAFFWCOMBO  | Scaffold Wrench Holster with Retractor Combo (Includes EXT-H2LBUNGEE) |
| HOL-1TOOLBLT      | Single Tool Belt Holster                                | HOL-TAPERET†     | Tape Measure Holster with Retractor                                   |
| HOL-1TOOLBLTRET†  | Single Tool Belt Holster with Retractor                 | HOL-TAPESLEEVE†  | Tape Measure Sleeve                                                   |
| HOL-1TOOLHAR      | Single Tool Harness Holster                             | HOL-TAPECOMBO    | Tape Measure Holster with Retractor Combo (Includes HOL-TAPESLEEVE)   |
| HOL-1TOOLHARRET†  | Single Tool Harness Holster with Retractor              | RET-52STEEL      | 52" Steel Cable Retractor with Polycarbonate Body                     |
| HOL-1TOOLXD†      | Extra-Deep Single Tool Holster                          |                  |                                                                       |
| HOL-2TOOLBLT      | Dual Tool Belt Holster                                  |                  |                                                                       |
| HOL-2TOOLBLTRET†  | <b>Dual Tool Belt Holster with Retractors</b>           |                  |                                                                       |