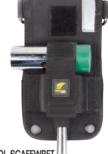

## **TOOL HOLSTERS**

| Product Code      | Description                                             | Product Code     | Description                                                           |
|-------------------|---------------------------------------------------------|------------------|-----------------------------------------------------------------------|
| HOL-ADJRADIO†     | Adjustable Radio Holster                                | HOL-2TOOLHAR     | Dual Tool Harness Holster                                             |
| HOL-ADJRADIOCOMBO | Adjustable Radio Holster Combo (includes EXT-C2LCOIL)   | HOL-2TOOLHARRET† | <b>Dual Tool Harness Holster with Retractors</b>                      |
| HOL-BOTTLE        | Bottle / Spray Can Holster                              | HOL-BOXWHARRET†  | Box Wrench Holster with Retractor (Harness)                           |
| HOL-BOTTLECOMBO   | Bottle / Spray Can Holster Combo (Includes EXT-C2CCOIL) | HOL-POUCHRET†    | Pouch Holster with Retractor                                          |
| HOL-HAMMER†       | Hammer Holster                                          | HOL-SCAFFWRET†   | Scaffold Wrench Holster with Retractor                                |
| HOL-HAMMERCOMBO   | Hammer Holster Combo (Includes EXT-H2QRCOIL)            | HOL-SCAFFWCOMBO  | Scaffold Wrench Holster with Retractor Combo (Includes EXT-H2LBUNGEE) |
| HOL-1TOOLBLT      | Single Tool Belt Holster                                | HOL-TAPERET†     | Tape Measure Holster with Retractor                                   |
| HOL-1TOOLBLTRET†  | Single Tool Belt Holster with Retractor                 | HOL-TAPESLEEVE†  | Tape Measure Sleeve                                                   |
| HOL-1TOOLHAR      | Single Tool Harness Holster                             | HOL-TAPECOMBO    | Tape Measure Holster with Retractor Combo (Includes HOL-TAPESLEEVE)   |
| HOL-1TOOLHARRET†  | Single Tool Harness Holster with Retractor              | RET-52STEEL      | 52" Steel Cable Retractor with Polycarbonate Body                     |
| HOL-1TOOLXD†      | Extra-Deep Single Tool Holster                          |                  |                                                                       |
| HOL-2TOOLBLT      | Dual Tool Belt Holster                                  |                  |                                                                       |
| HOL-2TOOLBLTRET†  | <b>Dual Tool Belt Holster with Retractors</b>           |                  |                                                                       |