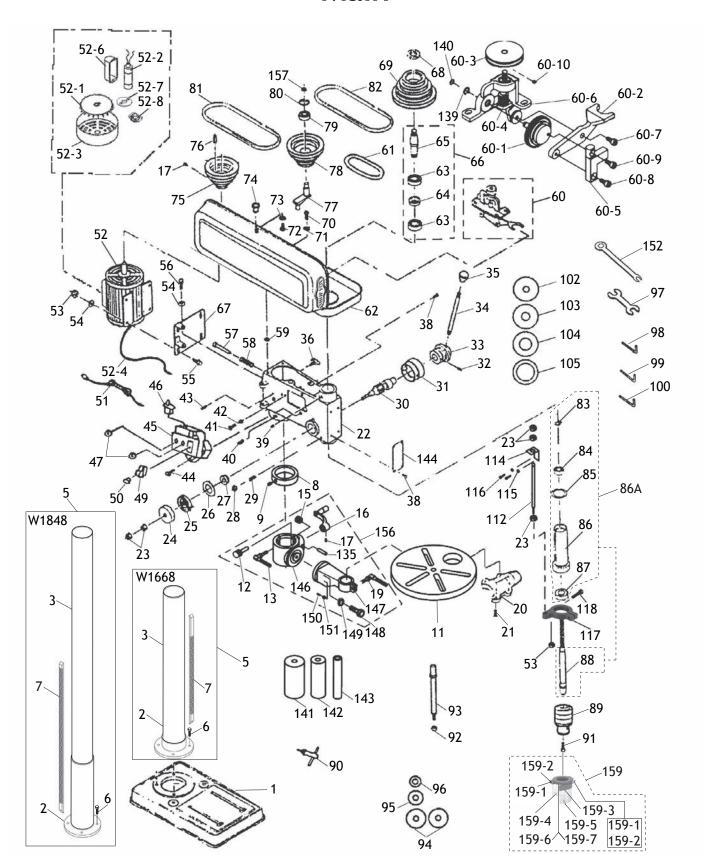

## Main Parts List

| REF  | PART #     | DESCRIPTION                         |
|------|------------|-------------------------------------|
| 1    | X1848001   | BASE (W1848)                        |
| 1    | X1668001   | BASE (W1668)                        |
| 2    | X1848002   | COLUMN FLANGE (W1848)               |
| 2    | X1668002   | COLUMN FLANGE (W1668)               |
| 3    | X1848003   | COLUMN (W1848)                      |
| 3    | X1668003   | COLUMN (W1668)                      |
| 5    | X1848005   | COLUMN & COLUMN FLANGE ASSY (W1848) |
| 5    | X1668005   | COLUMN & COLUMN FLANGE ASSY (W1668) |
| 6    | X1848006   | HEX BOLT M10-1.5 X 35 (W1848)       |
| 6    | X1668006   | HEX BOLT M10-1.5 X 25 (W1668)       |
| 7    | X1848007   | RACK 31-1/2" (W1848)                |
| 7    | X1668007   | RACK 16-15/16 (W1668)               |
| 8    | X1848008   | COLUMN RING                         |
| 9    | X1848009   | SET SCREW M6-1 X 10                 |
| 11   | X1848011   | TABLE                               |
| 12   | X1848012   | WORM PINION                         |
| 13   | X1848013   | CLAMP BOLT M12-1.75 X 50            |
| 15   | X1848015   | WORM GEAR                           |
| 16   | X1848016   | LIFT HANDLE                         |
| 17   | X1848017   | SET SCREW M6-1 X 10                 |
| 19   | X1848019   | CLAMP BOLT M10-1.5 X 30             |
| 20   | X1848020   | DUST PORT 2"                        |
| 21   | X1848021   | PHLP HD SCR M47 X 22                |
| 22   | X1848022   | HEAD CASTING                        |
| 23   | X1848023   | HEX NUT M10-1.5                     |
| 24   | X1848024   | SPRING COVER                        |
| 25   | X1848025   | RETURN SPRING                       |
| 26   |            | SPRING WASHER 10MM                  |
| 27   | X1848026   |                                     |
|      | X1848027   | BUSHING                             |
| 28   | X1848028   | HEX NUT M8-1.25                     |
| 29   | X1848029   | SET SCREW M8-1.25 X 25 DOG-PT       |
| 30   | X1848030   | FEED SHAFT                          |
| 31   | X1848031   | DEPTH COLLAR                        |
| 32   | X1848032   | ROLL PIN 6 X 20MM                   |
| 33   | X1848033   | FEED COLLAR                         |
| 34   | X1848034   | HANDLE BAR M10-1.5, 155L            |
| 35   | X1848035   | KNOB M10-1.5                        |
| 36   | X1848036   | LOCK KNOB M8-1.25                   |
| 38   | X1848038   | RIVET                               |
| 39   | X1848039   | SET SCREW M8-1.25 X 10              |
| 40   | X1848040   | SET SCREW M10-1.5 X 12              |
| 41   | X1848041   | PHLP HD SCR M47 X 10                |
| 42   | X1848042   | EXT TOOTH WASHER 4MM                |
| 43   | X1848043   | ROLL PIN 6 X 20MM                   |
| 44   | X1848044   | PHLP HD SCR M47 X 10                |
| 45   | X1848045   | SWITCH BOX                          |
| 46   | X1848046   | LIMIT SWITCH                        |
| 47   | X1848047   | STRAIN RELIEF THREADED              |
| 49   | X1848049   | SHOP FOX PADDLE SWITCH 110V         |
| 50   | X1848050   | PADDLE SWITCH KEY                   |
| 51   | X1848051   | POWER CORD 18G 3W 112" 5-15P        |
| 52   | X1848052   | MOTOR 3/4HP 110V 1-PH               |
| 52-1 | X1848052-1 | MOTOR FAN                           |

| REF      | PART #     | DESCRIPTION                        |
|----------|------------|------------------------------------|
| 52-2     | X1848052-2 | S. CAPACITOR 200M 125V             |
| 52-3     | X1848052-3 | MOTOR FAN COVER                    |
| 52-4     | X1848052-4 | WIRING HARNESS                     |
| 52-6     | X1848052-6 | CAPACITOR COVER                    |
|          | X1848052-7 | CENTRIFUGAL SWITCH                 |
|          | X1848052-8 | CONTACT PLATE                      |
| 53       | X1848053   | HEX NUT M8-1.25                    |
| 54       | X1848054   | FLAT WASHER 8MM                    |
| 55       | X1848055   | HEX BOLT M8-1.25 X 25              |
| 56       | X1848056   | HEX BOLT M8-1.25 X 20              |
| 57       | X1848057   | PUSH ROD                           |
| 58       | X1848058   | SPRING                             |
| 59       | X1848059   | RUBBER WASHER                      |
|          | X1848060   | OSCILLATING MECHANISM              |
|          | X1848060-1 | PLASTIC GEAR                       |
|          | X1848060-2 | OSCILLATING MECHANISM ARM          |
|          | X1848060-3 | PULLEY                             |
|          | X1848060-4 | WORM GEAR                          |
|          | X1848060-5 | DRIVE ARM                          |
|          | X1848060-6 | BODY                               |
|          | X1848060-7 | OSC. MECH ARM BOLT M6-1 X 20       |
|          | X1848060-7 | CAP SCREW M58 X 15                 |
|          | X1848060-9 | CAP SCREW M58 X 15                 |
|          | X1848060-9 |                                    |
| 61       | X1848061   | SET SCREW M6-1 X 6 OSCILLATOR BELT |
| 62       |            |                                    |
|          | X1848062   | PULLEY COVER BALL BEARING 6203-2RS |
| 63<br>64 | X1848063   |                                    |
| 65       | X1848064   | COLLAR                             |
|          | X1848065   | INTERNAL SPLINE SLEEVE             |
| 66<br>67 | X1848066   | SPLINE SLEEVE ASSY MOTOR MOUNT     |
|          | X1848067   |                                    |
| 68       | X1848068   | LOCK NUT M18-1.5                   |
| 69       | X1848069   | SPINDLE PULLEY                     |
| 70       | X1848070   | PHLP HD SCR M6-1.0 X 20            |
|          |            | LOCK WASHER 6MM                    |
| 72       | X1848072   | PHLP HD SCR M5-0.8 X 10            |
| 73       | X1848073   | FLAT WASHER 5MM                    |
| 74       | X1848074   | KNOB                               |
| 75       | X1848075   | MOTOR PULLEY                       |
| 76<br>77 | X1848076   | KEY                                |
| 77       | X1848077   | IDLER ARM                          |
| 78       | X1848078   | IDLER PULLEY                       |
| 79       | X1848079   | BALL BEARING 6202-2RS              |
| 80       | X1848080   | INT RETAINING RING 35MM            |
| 81       | X1848081   | V-BELT M20 3L200                   |
| 82       | X1848082   | V-BELT M26 3L260                   |
| 83       | X1848083   | EXT RETAINING RING 11MM            |
| 84       | X1848084   | BALL BEARING 6201-2RS              |
| 85       | X1848085   | RUBBER WASHER                      |
| 86       | X1848086   | QUILL                              |
| 86A      | X1848086A  | QUILL ASSY                         |
| 87       | X1848087   | BALL BEARING 6202ZZ                |

## Main Parts List (Cont.)

| REF | PART #   | DESCRIPTION              |
|-----|----------|--------------------------|
| 88  | X1848088 | SPINDLE, JT33 CHUCK      |
| 89  | X1848089 | CHUCK 1-16MM JT33        |
| 90  | X1848090 | CHUCK KEY                |
| 91  | X1848091 | CAP SCREW M5-0.8 X 20    |
| 92  | X1848092 | HEX NUT M8-1.25          |
| 93  | X1848093 | MANDREL                  |
| 94  | X1848094 | MANDREL WASHER 1-3/4"    |
| 95  | X1848095 | MANDREL WASHER 7/8"      |
| 96  | X1848096 | MANDREL WASHER 5/8"      |
| 97  | X1848097 | WRENCH 14MM X 1/2"       |
| 98  | X1848098 | 3MM HEX WRENCH           |
| 99  | X1848099 | 4MM HEX WRENCH           |
| 100 | X1848100 | 5MM HEX WRENCH           |
| 102 | X1848102 | TABLE INSERT 5/8" I.D.   |
| 103 | X1848103 | TABLE INSERT 1" I.D.     |
| 104 | X1848104 | TABLE INSERT 1 3/8" I.D. |
| 105 | X1848105 | TABLE INSERT 1 7/8" I.D. |
| 112 | X1848112 | DEPTH STOP ROD           |
| 114 | X1848114 | DEPTH STOP BRACKET       |
| 115 | X1848115 | FLAT WASHER 5MM          |
| 116 | X1848116 | CAP SCREW M5-0.8 X 12    |
| 117 | X1848117 | DEPTH STOP MOUNT         |
| 118 | X1848118 | CAP SCREW M8-1.25 X 20   |
| 135 | X1848135 | AXLE                     |

| PART #     | DESCRIPTION                                                                                                                                                                                                                                            |
|------------|--------------------------------------------------------------------------------------------------------------------------------------------------------------------------------------------------------------------------------------------------------|
| X1848139   | FLAT WASHER 8MM                                                                                                                                                                                                                                        |
| X1848140   | EXT RETAINING RING 8MM                                                                                                                                                                                                                                 |
| X1848141   | RUBBER DRUM 2" X 4-1/4"                                                                                                                                                                                                                                |
| X1848142   | RUBBER DRUM 1-1/2" X 4-1/4"                                                                                                                                                                                                                            |
| X1848143   | RUBBER DRUM 1" X 4-1/4"                                                                                                                                                                                                                                |
| X1848144   | TRAVEL INDICATOR PLATE                                                                                                                                                                                                                                 |
| X1848146   | TABLE BRACKET N/S                                                                                                                                                                                                                                      |
| X1848147   | COLUMN SUPPORT N/S                                                                                                                                                                                                                                     |
| X1848148   | HEX BOLT M16-2 X 50                                                                                                                                                                                                                                    |
| X1848149   | FLAT WASHER 16MM                                                                                                                                                                                                                                       |
| X1848150   | COLUMN SUPPORT PIN                                                                                                                                                                                                                                     |
| X1848151   | HEX NUT M6-1                                                                                                                                                                                                                                           |
| X1848152   | OSCILLATING DRILL PRESS WRENCH                                                                                                                                                                                                                         |
| X1848156   | TABLE BRACKET ASSY                                                                                                                                                                                                                                     |
| X1848157   | EXT RETAINING RING 15MM                                                                                                                                                                                                                                |
| X1848159   | CHUCK GUARD ASSY                                                                                                                                                                                                                                       |
| X1848159-1 | PHLP HD SCR M47 X 30                                                                                                                                                                                                                                   |
| X1848159-2 | HEX NUT M47                                                                                                                                                                                                                                            |
| X1848159-3 | TAP SCREW M2.2 X 4.5                                                                                                                                                                                                                                   |
| X1848159-4 | HEX BOLT M58 X 12                                                                                                                                                                                                                                      |
| X1848159-5 | WING NUT M58                                                                                                                                                                                                                                           |
| X1848159-6 | PHLP HD SCR M47 X 10                                                                                                                                                                                                                                   |
| X1848159-7 | FLAT WASHER 4MM                                                                                                                                                                                                                                        |
|            | X1848140<br>X1848141<br>X1848142<br>X1848143<br>X1848144<br>X1848146<br>X1848147<br>X1848148<br>X1848149<br>X1848150<br>X1848151<br>X1848152<br>X1848152<br>X1848157<br>X1848159<br>X1848159-1<br>X1848159-2<br>X1848159-3<br>X1848159-5<br>X1848159-6 |