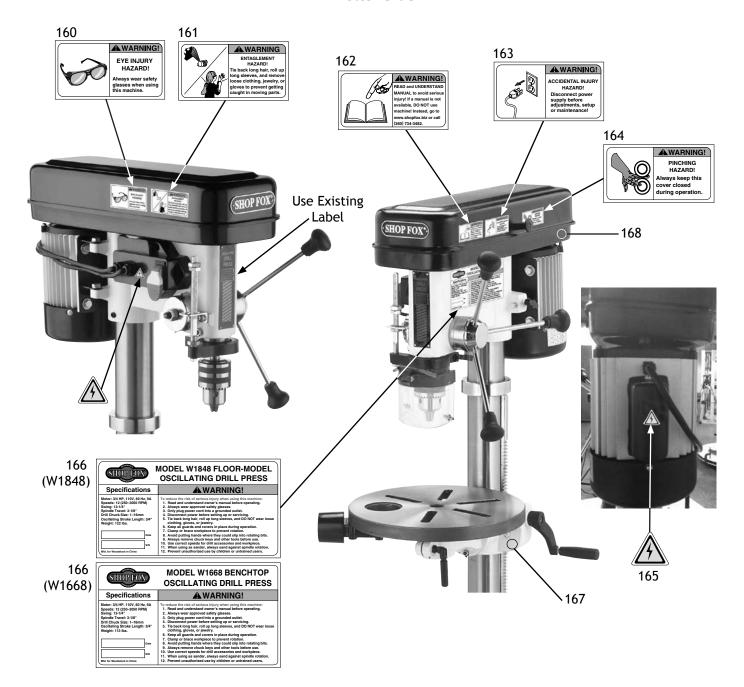

## Labels

| REF | PART # | DESCRIPTION |
|-----|--------|-------------|
| KEF | PAKI#  | DESCRIPTION |

|     |          | ···                       |
|-----|----------|---------------------------|
| 160 | X1848160 | EYE INJURY HAZARD LABEL   |
|     | X1848161 | ENTANGLEMENT HAZARD LABEL |
| 162 | X1848162 | READ MANUAL LABEL         |
| 163 | X1848163 | DISCONNECT POWER LABEL    |
| 164 | X1848164 | PINCHING HAZARD LABEL     |

| REF PART # DESCRIPTION |
|------------------------|
|                        |

| 165 | X1848165 | ELECTRICITY LABEL              |
|-----|----------|--------------------------------|
| 166 | X1848166 | MACHINE ID LABEL (W1848)       |
| 166 | X1668166 | MACHINE ID LABEL (W1668)       |
| 167 | X1848167 | TOUCH-UP PAINT, SHOP FOX WHITE |
| 168 | X1848168 | TOUCH-UP PAINT, SHOP FOX BLACK |